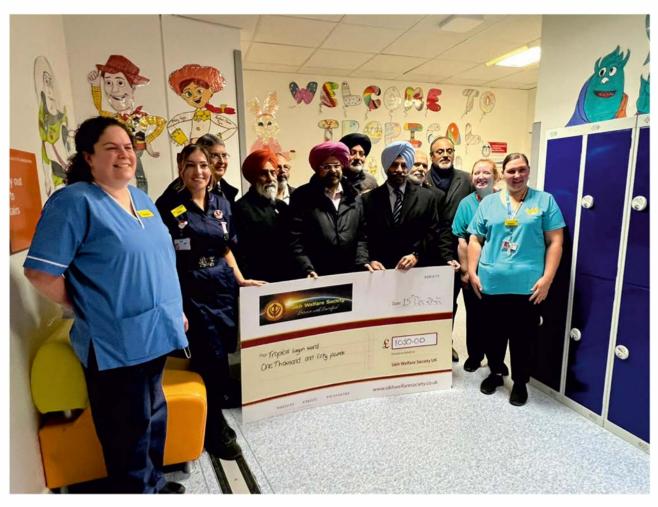

Kathryn Halford, OBE Chief Nurse BHRUT

16 December 2022

To all who made this possible

#### Generous donation

I am writing to thank you personally, and on behalf of King George and Queen's Hospitals Charity, for your very kind donation of £1,050.00 in support of the Children's Play Account. This will help us to buy so many wonderful toys and activity items to entertain and distract the children under the care of our NHS Trust.

M. Chistopher

Marina Christopher Fundraising Office Manager

Donation photograph for Queens & King George Hospital

Donation photograph for Brookside Mental Healthcare Facility

Sikh Welfare Society 501 High Road Ilford lg1 1TZ