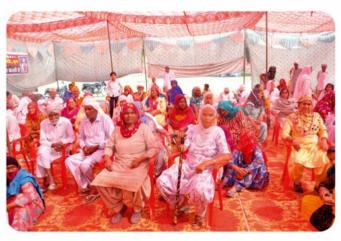

# Free Eye Camp At Katohar Distt Hoshiarpur Saturday 18th March 2023

Free Eye camp was organised in the Village Katohar, Distt Hoshiarpur, Panjab. This place is on the Panjab and Himachal Border right in the middle of mountains. This is a very remote area with no amenities or opportunity of employment.

Medical services were provided by Akal Eye Hospital. We thank doctors, nurses and support staff. Hundred of local people took advantage of our services. Free transport to ferry patients was also provide. In the camp free food, tea and biscuits were also provided.

Heartfelt thanks to Sukhjit Singh Sandhu, Nimritjit Kaur and local youth organisations for their free help in organising the camp.

# Free Eye Camp - Katohar Distt Hoshiarpur

18th March 2023