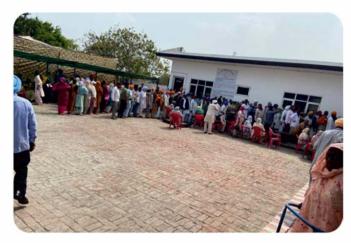

# MEDICAL CAMP AT JHABAL (AMRITSAR) March 2023

This year's Amritsar camp was held at a town called Jhabal. It is situated 20 kilometers from Amritsar and fairly close to the Wagah border of Pakistan. Jhabal is in close proximity of Bir Baba Budha Sahib which holds a prominent place in the Sikh history.

The camp was well attended. It was a pleasant day. Patients came from far and wide. Guru ka langar was served throughout the day. Having spoken to a number of patients they were all very appreciative for the good work being done.

Some statistics about the camp.

Patients checked (OPD) 1050

Cataract operations 108

# **Medical Camp Jhabal (Amritsar)**

March 2023