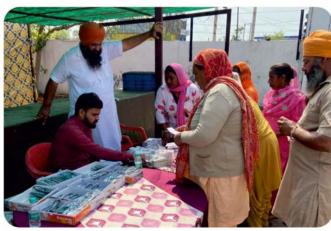

# Free Eye Camp At Salempur Musalmana, Jalandhar 13th March 2023

Eye camp was organised by Toot family at Salempur Musalmana, Jalandhar. Hundred of peoples took advantage of the camp. All the test and Cataract operations were carried out by Dr Balbir Singh Bhaura of Akal Eye Hospital, Jalandhar. Other patients were given medicine, eye drops and Glasses as required.

Free transport to ferry patients was also provide. In the camp free food, tea and biscuits were also provided.

Special thanks to all society members and support staff for their help. Without their help it would not be possible to organise camp.

Thank you all.

# Free Eye Camp At Salempur Musalmana, Jalandhar