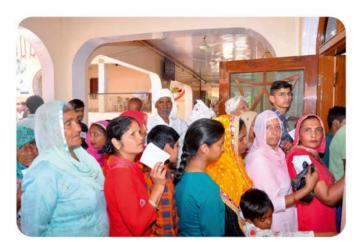

# Free Eye Camp At Katohar Distt Hoshiarpur Saturday 18th March 2023

Free Eye camp was organised in the Village Katohar, Distt Hoshiarpur, Panjab. This place is on the Panjab and Himachal Border right in the middle of mountains. This is a very remote area with no amenities or opportunity of employment.

Medical services were provided by Akal Eye Hospital. We thank doctors, nurses and support staff. Hundred of local people took advantage of our services. Free transport to ferry patients was also provide. In the camp free food, tea and biscuits were also provided.

Heartfelt thanks to Sukhjit Singh Sandhu, Nimritjit Kaur and local youth organisations for their free help in organising the camp.

# Free Eye Camp - Katohar Distt Hoshiarpur

18th March 2023