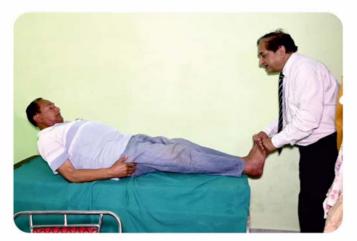

This year we held five very successful Eye and Medical camps in various parts of Panjab and Haryana. Thousand of peoples took advantage of our free camps. Almost one thousand Cataract operations were successfully carried out. As well as supporting the Mayor's Charity in Redbridge, we supplied Gift Vouchers for the sick children who spend Christmas at Queens Hospital.

All our camps were very successful. Almost one thousand cataract operations were successfully carried out. Other patients with eye problems were given glasses, eye drops as appropriate on the site. Other patients with medical problems were checked by Eminent doctors like Dr. Raj Bahadur, Spine Specialist, Dr. Bhushan Kumar, Skin Specialist, Dr. Sarla Malhotra Gynaecology specialist, Dr Bindu Goel Singla Chest Specialist, Dr. Giridhar Lal ex director Health Services and Dr Ranjan Sharma, Rhythm specialist. More than 2750 people took advantage of these Eminent Doctors services. Thousands of people took advantage at all our camps.