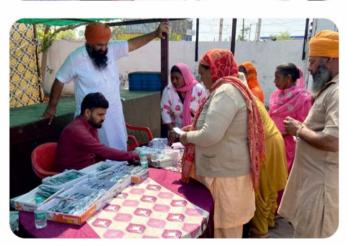

# Free Eye Camp At Salempur Musalmana, Jalandhar 13th March 2023

Eye camp was organised by Toot family at Salempur Musalmana, Jalandhar. Hundred of peoples took advantage of the camp. All the test and Cataract operations were carried out by Dr Balbir Singh Bhaura of Akal Eye Hospital, Jalandhar. Other patients were given medicine, eye drops and Glasses as required.

Free transport to ferry patients was also provide. In the camp free food, tea and biscuits were also provided.

Special thanks to all society members and support staff for their help. Without their help it would not be possible to organise camp.

Thank you all.

# Free Eye Camp At Salempur Musalmana, Jalandhar