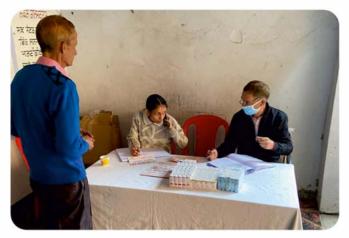

All our camps were very successful. Almost one thousand cataract operations were successfully carried out. Other patients with eye problems were given glasses, eye drops as appropriate on the site. Other patients with medical problems were checked by Eminent doctors like Dr. Raj Bahadur, Spine Specialist, Dr. Bhushan Kumar, Skin Specialist, Dr. Sarla Malhotra Gynaecology specialist, Dr Bindu Goel Singla Chest Specialist, Dr. Giridhar Lal ex director Health Services and Dr Ranjan Sharma, Rhythm specialist. More than 2750 people took advantage of these Eminent Doctors services. Thousands of people took advantage at all our camps.

In all the camps, all the services from cataract operations, transport, food and medicines were totally free with no cost to patients. On behalf of the Society I thank all the members who organised and attended the camps. Special thanks to all the Doctors staff and helpers. We appreciate help from Dr Makkar and Maharaja Ran Singh Society. We also thank Col Satbir Singh Waraich and their friends for help. Special thanks to Sukhjit Singh Sandhu and Nimritjit Kaur for organising the camp at katohar. Without their help we could not accomplish our mission this year.