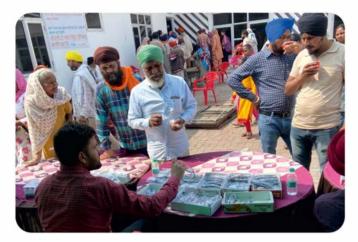

All our camps were very successful. Almost one thousand cataract operations were successfully carried out. Other patients with eye problems were given glasses, eye drops as appropriate on the site. Other patients with medical problems were checked by Eminent doctors like Dr. Raj Bahadur, Spine Specialist, Dr. Bhushan Kumar, Skin Specialist, Dr. Sarla Malhotra Gynaecology specialist, Dr Bindu Goel Singla Chest Specialist, Dr. Giridhar Lal ex director Health Services and Dr Ranjan Sharma, Rhythm specialist. More than 2750 people took advantage of these Eminent Doctors services. Thousands of people took advantage at all our camps.

In all the camps, all the services from cataract operations, transport, food and medicines were totally free with no cost to patients. On behalf of the Society I thank all the members who organised and attended the camps. Special thanks to all the Doctors staff and helpers. We appreciate help from Dr Makkar and Maharaja Ran Singh Society. We also thank Col Satbir Singh Waraich and their friends for help. Special thanks to Sukhjit Singh Sandhu and Nimritjit Kaur for organising the camp at katohar. Without their help we could not accomplish our mission this year.

Some statistics about the camp.

Patients checked (OPD) 1050

Cataract operations 108