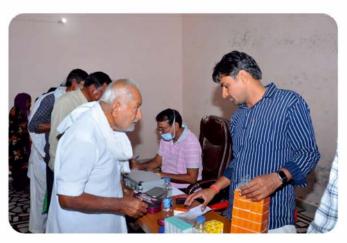

# MEDICAL CAMP AT JHABAL (AMRITSAR) March 2023

This year's Amritsar camp was held at a town called Jhabal. It is situated 20 kilometers from Amritsar and fairly close to the Wagah border of Pakistan. Jhabal is in close proximity of Bir Baba Budha Sahib which holds a prominent place in the Sikh history.

Baba Bud ha Ji spent many years of his life here and Guru Arjan Dev Ji also visited this place. Baba Budha Ji looked after the vast area of forest land and did farming. He was a venerable sikh who lived up to the age of 125. He anointed five succeeding Gurus after Guru Nanak Dev Ji.

The camp was well attended. It was a pleasant day. Patients came from far and wide. Guru ka langar was served throughout the day. Having spoken to a number of patients they were all very appreciative for the good work being done.

Some statistics about the camp.

Patients checked (OPD) 1050

Cataract operations 108

# **Medical Camp Jhabal (Amritsar)**

March 2023