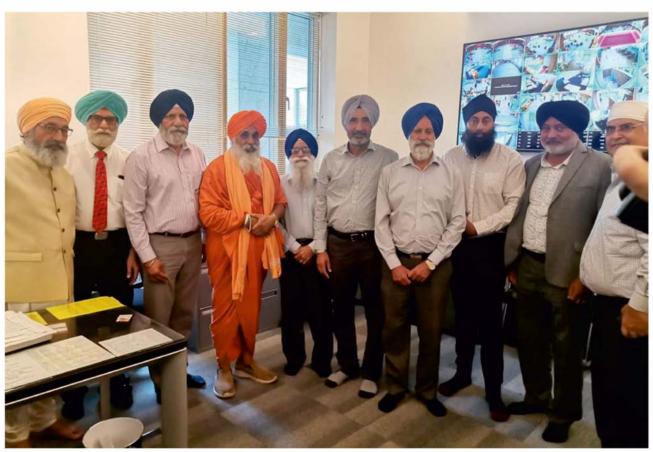

# Sant Balbir Singh Seechewal visits Barking Sikh Temple

Sant Balbir Singh Seechewal also known as Eco Baba was honoured at Barking Gurdwara Sahib. Members of Sikh Welfare Society along with Sangat and Gurdwara Sahib raised funds in support of the anti-river pollution crusade in Panjab, India by his self help philosophy.

Sant Balbir Singh Seechewal was honoured "Hero of the Environment" title by Time Magazine, becoming not just the only Indian but the only Asian to get this distinction. Such a great honour was bestowed on Eco Baba because he undertook the task of cleansing Guru Nanak's historic river Kali Bein, 160 KM long tributary of river Beas. His low cost underground sewage system model, treat the stored sewage water in natural way then using it for irrigation was appreciated nationally.

Through his selfless work, he taught all of us not to take environment for granted but to step up when the situation arise to protect the Environment.

He also played important role in establishing Schools, technical centres and degree colleges. Sant Seechewal was recognised by National and International organisations. He was honoured with "Padam Shri" award by Indian Government. President Dr APJ Abdul Kalam appreciated his project at several National and International seminars and also visited Kale Bein at Sultanpur Lodhi.