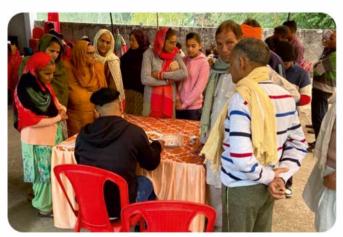

# Free Eye Camp At Katohar Distt Hoshiarpur Saturday 18th March 2023

Free Eye camp was organised in the Village Katohar, Distt Hoshiarpur, Panjab. This place is on the Panjab and Himachal Border right in the middle of mountains. This is a very remote area with no amenities or opportunity of employment.

Medical services were provided by Akal Eye Hospital. We thank doctors, nurses and support staff. Hundred of local people took advantage of our services. Free transport to ferry patients was also provide. In the camp free food, tea and biscuits were also provided.

# Free Eye Camp At Salempur Musalmana, Jalandhar 13th March 2023

Eye camp was organised by Toot family at Salempur Musalmana, Jalandhar. Hundred of peoples took advantage of the camp. All the test and Cataract operations were carried out by Dr Balbir Singh Bhaura of Akal Eye Hospital, Jalandhar. Other patients were given medicine, eye drops and Glasses as required.

Free transport to ferry patients was also provide. In the camp free food, tea and biscuits were also provided.

Special thanks to all society members and support staff for their help. Without their help it would not be possible to organise camp.