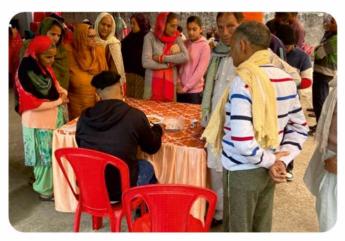

# Free Eye Camp At Katohar Distt Hoshiarpur Saturday 18th March 2023

Free Eye camp was organised in the Village Katohar, Distt Hoshiarpur, Panjab. This place is on the Panjab and Himachal Border right in the middle of mountains. This is a very remote area with no amenities or opportunity of employment.

Medical services were provided by Akal Eye Hospital. We thank doctors, nurses and support staff. Hundred of local people took advantage of our services. Free transport to ferry patients was also provide. In the camp free food, tea and biscuits were also provided.

Heartfelt thanks to Sukhjit Singh Sandhu, Nimritjit Kaur and local youth organisations for their free help in organising the camp.