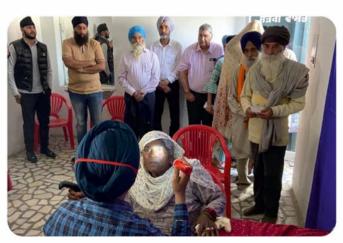

# **Medical Camp** at Moonak Distt Sangrur

#### March 11. 2023

Moonak is a town situated on the border of Punjab and Haryana. It is a deprived area because of its bordering location. A multi-speciality camp was held which also included eyes check-up.

Patients were provided with free medicines and X-rays facilities whoever required. We are Grateful to **Maharaj Ran Singh** Welfare Society Moonak for their support in this Camp. We are also thankful to **Jain Brothers** for providing free Langar Seva.

# Medical Camp Moonak, Distt Sangrur

11 th March 2023