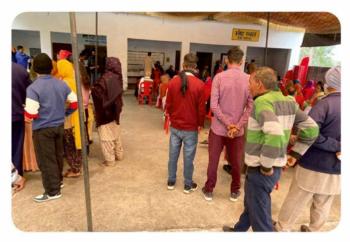

# Free Eye Camp At Katohar Distt Hoshiarpur Saturday 18th March 2023

Free Eye camp was organised in the Village Katohar, Distt Hoshiarpur, Panjab. This place is on the Panjab and Himachal Border right in the middle of mountains. This is a very remote area with no amenities or opportunity of employment.

Medical services were provided by Akal Eye Hospital. We thank doctors, nurses and support staff. Hundred of local people took advantage of our services. Free transport to ferry patients was also provide. In the camp free food, tea and biscuits were also provided.

Heartfelt thanks to Sukhjit Singh Sandhu, Nimritjit Kaur and local youth organisations for their free help in organising the camp.

# Free Eye Camp - Katohar Distt Hoshiarpur

18th March 2023