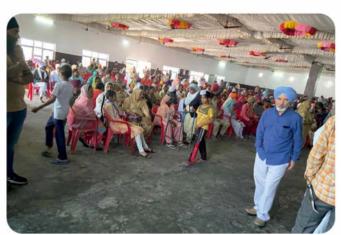

# Free Eye Camp At Katohar Distt Hoshiarpur Saturday 18th March 2023

Free Eye camp was organised in the Village Katohar, Distt Hoshiarpur, Panjab. This place is on the Panjab and Himachal Border right in the middle of mountains. This is a very remote area with no amenities or opportunity of employment.

Medical services were provided by Akal Eye Hospital. We thank doctors, nurses and support staff. Hundred of local people took advantage of our services. Free transport to ferry patients was also provide. In the camp free food, tea and biscuits were also provided.

Heartfelt thanks to Sukhjit Singh Sandhu, Nimritjit Kaur and local youth organisations for their free help in organising the camp.

# Free Eye Camp - Katohar Distt Hoshiarpur

18th March 2023