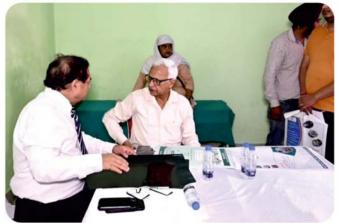

All our camps were very successful. Almost one thousand cataract operations were successfully carried out. Other patients with eye problems were given glasses, eye drops as appropriate on the site. Other patients with medical problems were checked by Eminent doctors like Dr. Raj Bahadur, Spine Specialist, Dr. Bhushan Kumar, Skin Specialist, Dr. Sarla Malhotra Gynaecology specialist, Dr Bindu Goel Singla Chest Specialist, Dr. Giridhar Lal ex director Health Services and Dr Ranjan Sharma, Rhythm specialist. More than 2750 people took advantage of these Eminent Doctors services. Thousands of people took advantage at all our camps.

# March 12, 2023

This Town is quite close to Punjab and Haryana border and our society has been providing these medical services to the local community from more than a decade now.

Dr. Vinod Kumar Sharma M.B.B.S. Eyes check up: Fatehabad 850 Patients checked. **Cataract Operations** 150 Others were provided with eye drops and essential medicine **Orthopaedics** Dr. Sanjay Arora M.B.B.S. Orthomed Hospital, Hisar Patients checked. 396 **Dermatology** Dr. Rama Bansal MBBS, D.V.D. Fatehabad Patients Checked 450 Children Dr. Satish Bansal MBBS Fatehabad Medical Check up 190 Patients Checked **Dental OPD** Dr Deepak & Puneet Bansal Bansal Dental Hospital.Bhuna Patients Checked 235 **ENT** Dr Sachin Jindal MBBS, M.S. Advance Care Hissar Patients Checked 275 **Gynaecology OPD** Dr Manisha Sharma MBBS Banarsi Dass Hospital Hissar Patients Checked 225