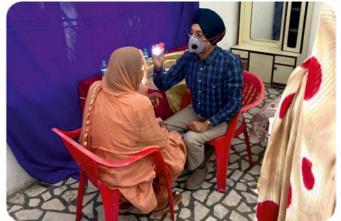

# Free Eye Camp At Katohar Distt Hoshiarpur Saturday 18th March 2023

Free Eye camp was organised in the Village Katohar, Distt Hoshiarpur, Panjab. This place is on the Panjab and Himachal Border right in the middle of mountains. This is a very remote area with no amenities or opportunity of employment.

Medical services were provided by Akal Eye Hospital. We thank doctors, nurses and support staff. Hundred of local people took advantage of our services. Free transport to ferry patients was also provide. In the camp free food, tea and biscuits were also provided.

Heartfelt thanks to Sukhjit Singh Sandhu, Nimritjit Kaur and local youth organisations for their free help in organising the camp.