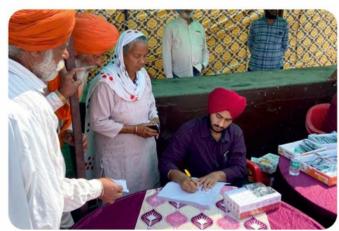

#### March 11. 2023

Moonak is a town situated on the border of Punjab and Haryana. It is a deprived area because of its bordering location. A multi-speciality camp was held which also included eyes check-up.

| Eyes check up:                    | <b>Dr. Manvander Singh MBBS</b> Jain Samadhi Hospital Tohana                                                 |                 |
|-----------------------------------|--------------------------------------------------------------------------------------------------------------|-----------------|
|                                   | Patients checked.                                                                                            | 1494            |
|                                   | Eyes Operation                                                                                               | 594             |
| Spine Orthopaedic                 | <b>Dr Raj Bahadur</b> Regional Spine Centre Mohali Patients checked.                                         | 387             |
| General Cases                     | Dr. Girdhari Lal Goyal MD                                                                                    |                 |
|                                   | Patients checked.                                                                                            | 128             |
| Skin Related Cases                | <b>Dr. Bhushan Kumar</b><br>Ex. Prof. PGI                                                                    |                 |
|                                   | Patients checked                                                                                             | 336             |
|                                   | Dr Bindu Goyal Singla MBBS,MD,FXM                                                                            |                 |
| Chest Related Illness             | Dr Bindu Goyal Singla MBBS,MD,FX                                                                             | M               |
| Chest Related Illness             | Dr Bindu Goyal Singla MBBS,MD,FX Patients checked.                                                           | <b>M</b><br>166 |
| Chest Related Illness  Cardiology |                                                                                                              |                 |
|                                   | Patients checked.  Dr. Rajat Sharma Rhythm Specialist Fortis Mohali                                          | 166             |
| Cardiology                        | Patients checked.  Dr. Rajat Sharma Rhythm Specialist Fortis Mohali Patients checked  DrLalit(MD)            | 166             |
| Cardiology                        | Patients checked.  Dr. Rajat Sharma Rhythm Specialist Fortis Mohali Patients checked  DrLalit(MD) RajivKumar | 166             |

Patients were provided with free medicines and X-rays facilities whoever required. We are Grateful to **Maharaj Ran Singh** Welfare Society Moonak for their support in this Camp. We are also thankful to **Jain Brothers** for providing free Langar Seva.

# Medical Camp Moonak, Distt Sangrur

11 th March 2023