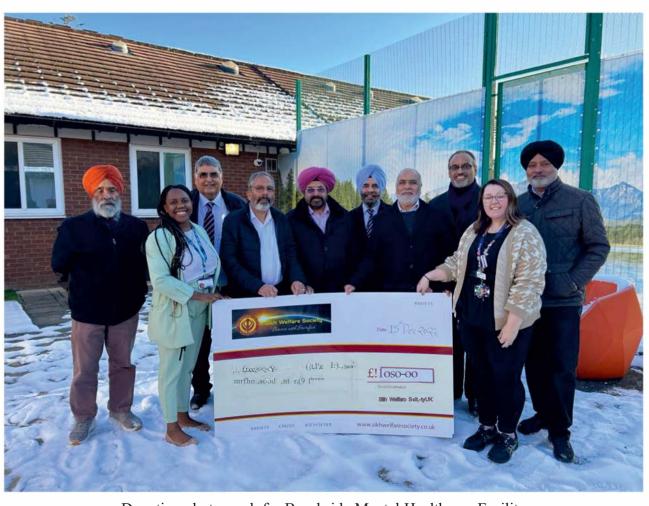

M. Chistopher

Marina Christopher Fundraising Office Manager

Donation photograph for Queens & King George Hospital

Donation photograph for Brookside Mental Healthcare Facility

Sikh Welfare Society 501 High Road Ilford lg1 1TZ

Dear Sikh Welfare Society

It was lovely to meet with you all on the 15<sup>th</sup> December at Brookside Adoelscent Unit.

Your donation was an extremely kind gesture and it will go a long way towards supporting the fundraising of the unit's sensory garden that will enable young people to have more access to outdoor spaces when they are onsite.

Thank you for your interest in the unit and we hope that you found the visit informative about the work that is undertaken here at Brookside. Please do not hestitate to contact us if you would like to know more or if you would be interested in supporting the fundriaisng appeal further.