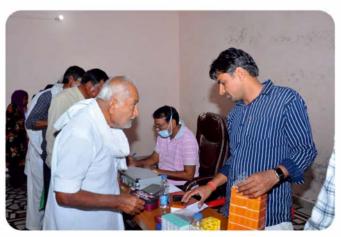

All our camps were very successful. Almost one thousand cataract operations were successfully carried out. Other patients with eye problems were given glasses, eye drops as appropriate on the site. Other patients with medical problems were checked by Eminent doctors like Dr. Raj Bahadur, Spine Specialist, Dr. Bhushan Kumar, Skin Specialist, Dr. Sarla Malhotra Gynaecology specialist, Dr Bindu Goel Singla Chest Specialist, Dr. Giridhar Lal ex director Health Services and Dr Ranjan Sharma, Rhythm specialist. More than 2750 people took advantage of these Eminent Doctors services. Thousands of people took advantage at all our camps.

# March 12, 2023

This Town is quite close to Punjab and Haryana border and our society has been providing these medical services to the local community from more than a decade now.

Dr. Vinod Kumar Sharma M.B.B.S. Eyes check up: Fatehabad 850 Patients checked. **Cataract Operations** 150 Others were provided with eye drops and essential medicine **Orthopaedics** Dr. Sanjay Arora M.B.B.S. Orthomed Hospital, Hisar Patients checked. 396 **Dermatology** Dr. Rama Bansal MBBS, D.V.D. Fatehabad Patients Checked 450 Children Dr. Satish Bansal MBBS Fatehabad Medical Check up 190 Patients Checked **Dental OPD** Dr Deepak & Puneet Bansal Bansal Dental Hospital.Bhuna Patients Checked 235 **ENT** Dr Sachin Jindal MBBS, M.S. Advance Care Hissar Patients Checked 275 **Gynaecology OPD** Dr Manisha Sharma MBBS Banarsi Dass Hospital Hissar Patients Checked 225