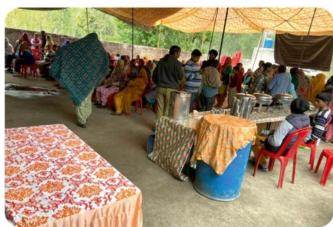

# Free Eye Camp At Katohar Distt Hoshiarpur Saturday 18th March 2023

Free Eye camp was organised in the Village Katohar, Distt Hoshiarpur, Panjab. This place is on the Panjab and Himachal Border right in the middle of mountains. This is a very remote area with no amenities or opportunity of employment.

Medical services were provided by Akal Eye Hospital. We thank doctors, nurses and support staff. Hundred of local people took advantage of our services. Free transport to ferry patients was also provide. In the camp free food, tea and biscuits were also provided.

# MEDICAL CAMP AT JHABAL (AMRITSAR) March 2023

This year's Amritsar camp was held at a town called Jhabal. It is situated 20 kilometers from Amritsar and fairly close to the Wagah border of Pakistan. Jhabal is in close proximity of Bir Baba Budha Sahib which holds a prominent place in the Sikh history.

The camp was well attended. It was a pleasant day. Patients came from far and wide. Guru ka langar was served throughout the day. Having spoken to a number of patients they were all very appreciative for the good work being done.